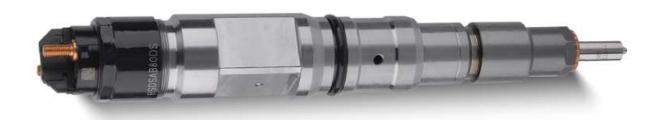

## 1.1.0445120388 Injector's Basic Information

| Title | China made new high quality diesel injector 0445120388 CRIN2-16 |
|-------|-----------------------------------------------------------------|
| SKU   | G1S8F00RJ03475/ W20000B2B120388                                 |

## 1.4.0445120388 Injector's Parameter

Adaptation System: Common Rail System

**Injector Series: 120 Series** 

Parameter Performance: CRIN2-16

Matching Accessories: Gasket F 00R J01 453 (7.73\*14.36\*1.49)

Injector Type: Electromagnetic Injector Support System Maximum Pressure: Vehicle Configuration Information: /

Injector Size:  $21.5 \text{cm}^* 4 \text{ cm} = 344 \text{cm}^3 (L^*W^*H=V)$ 

Injector Net Weight: 0.55kg

Gross Weight: 0.6kg

Injector Quality: China Made Brand New Injector

Package Size: 28cm\*7 cm \*7 cm = 1372cm<sup>3</sup> Injector Type: Diesel Common Rail Injector