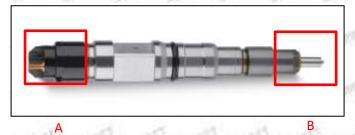

#### 2.1.0445120388 Injector's Part Number Location

1) E.g.: The injector part number see as follows

| No. | Name                                       |
|-----|--------------------------------------------|
| A   | brand, logo, part number,<br>series number |
| В   | nozzle part number                         |