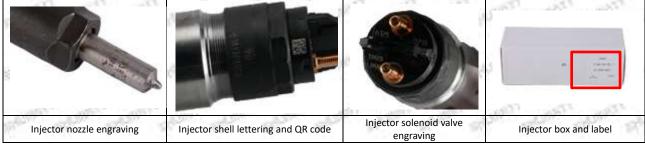

#### 2.1.0445120388 Injector's Part Number Location

1) E.g.: The injector part number see as follows

| No. | Name                                       |
|-----|--------------------------------------------|
| A   | brand, logo, part number,<br>series number |
| В   | nozzle part number                         |