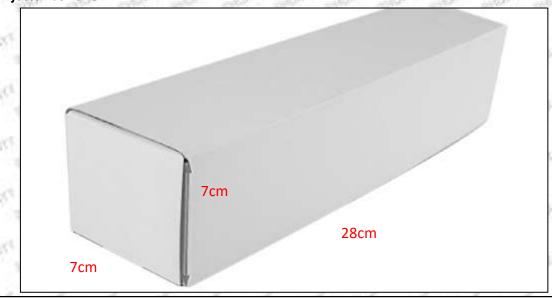

Injector Size:  $21.5 \text{cm}^* 4 \text{ cm} = 344 \text{cm}^3 (L^*W^*H=V)$ 

Injector Net Weight: 0.55kg

Gross Weight: 0.6kg

Injector Quality: China Made Brand New Injector

Package Size: 28cm\*7 cm \*7 cm = 1372cm<sup>3</sup> Injector Type: Diesel Common Rail Injector

#### (2) Injector box size

| No. | Name         | Injector Package Size (cm) |
|-----|--------------|----------------------------|
| 1   | Injector Box | 28*7*7                     |